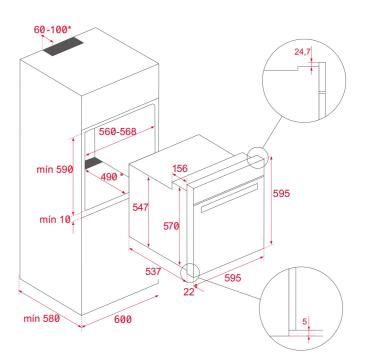

## **DIMENSIONS**

Product height (mm): 595 Product width (mm): 595 Product depth (mm): 537+22

Product length (mm): Net weight (Kg): 25