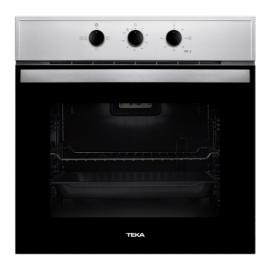

# HBB 535 SS Conventional oven with 3 cooking functions

76L

HydroClean steam cleaning system

**DESCRIPTION** 

Conventional oven with 3 cooking functions

**COLOURS** 

**REFERENCE** 

REF. 41560040 EAN. 8421152148938

#### **FEATURES**

Conventional oven
3 cooking functions
HydroClean system
Mechanical control knobs
Mechanical timer (Stop function)
Chrome supports with 5 cooking levels
Removable double glazed door
Anti-tip deep tray
Capacity (gross/net): 77 / 76 litres