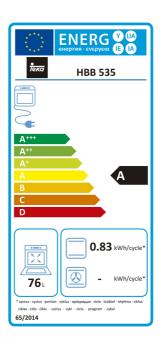

**Energy consumption per cycle in conventional mode (kWh):** 

0.83

Energy consumption per cycle in fan-forced convection mode

(kWh): No

**Bottom Heating Element (W):** 1150

**Bottom Heating Element (W) (lower cavity):** 1150

**Hydroclean ECO:** Yes

**ACCESSORIES** 

Deep Tray (50 mm): 1 Standard grid: 1

**ENERGY EFFICIENCY** 

**Energy Efficiency Class:** A

**Energy Efficiency Index (EEI):** 94,8

## **ENERGY LABEL**