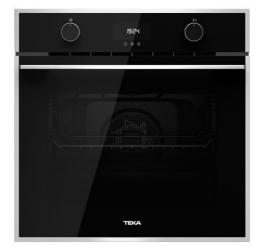

**HLB 760 G** Multifunction gas oven with electric grill and electronic timer

The SteamBox Included

DESCRIPTION LIFE STYLE COLOURS REFERENCE

Multifunction gas oven with electric grill and electronic timer

#### FEATURES

Multifunction oven Gas oven with gas grill 5 cooking functions Mechanical control knobs Chrome supports with 5 cooking levels Removable double glazed door Manual quick preheating Anti-tip deep tray and reinforced grid The SteamBox included Capacity (gross/net): 71 / 65 litres