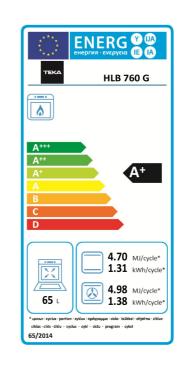

Maximum Nominal Power (W): 1470 Frequency (Hz): 50/60

|                    | Power rate (V): 127<br>Cable Connection Length (cm): 110<br>Inside light Consumption (W): 25                                                                                                         |
|--------------------|------------------------------------------------------------------------------------------------------------------------------------------------------------------------------------------------------|
| ENERGY CONSUMPTION | Energy consumption per cycle in conventional mode (kWh):<br>1.31<br>Bottom Heating Element (W): 2.350<br>Grill (W): 1.4<br>Turbo (W): 27<br>Multifunction Turbo (W): 27<br>Cooling Fan Motor (W): 18 |
| SAFETY SYSTEMS     | Grill protection: Yes<br>Anti-tip tray system: Yes<br>Safety Thermostat: Yes                                                                                                                         |
| CLEANING SYSTEM    | Crystal Clean Enamel (Slippery): Yes                                                                                                                                                                 |
| ACCESSORIES        | Deep Tray (50 mm): 1<br>The SteamBox: 1<br>Reinforced grid: 1                                                                                                                                        |
| ENERGY EFFICIENCY  | Energy Efficiency Class: A+<br>Energy Efficiency Index (EEI): 73,6                                                                                                                                   |

# HLB 760 G

ТЕКА

ENERGY LABEL