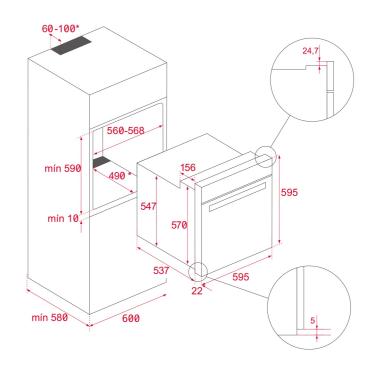

### DIMENSIONS

**TEKA** 

Product height (mm): 595 Product width (mm): 595 Product depth (mm): 543+22 Product length (mm): Net weight (Kg): 41