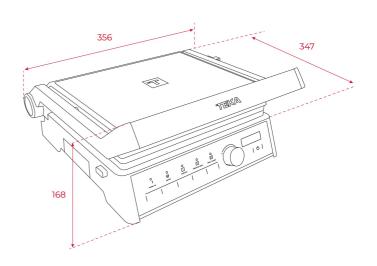

## **DIMENSIONS**

Product height (mm): 168 Product width (mm): 356 Product depth (mm): 347 Product length (mm): Net weight (Kg): 4.2