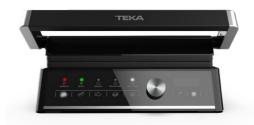

## EliteGrill Electric grill with 5 cooking functions and 180º opening

**DESCRIPTION** 

Electric grill with 5 cooking functions and 180º opening

**COLOURS** 

REFERENCE

REF. 111510000 EAN. 8434778017212

## **FEATURES**

Multifunction free installation electric Grill 5x3 cooking functions
Cooking functions: Steak, Hot Dog, Fish, Sandwich, and Hamburger (well done, medium and barely finish)
Frontal electronic control with knobs
1000 W top heating and bottom heating elements
Temperature regulator 150 – 230 °C
Thickness adjustment
Warming indication lamp
Temperature indicator
Inside oil tray
Non-stick coating detachable plate
Maximum nominal power 2000 W