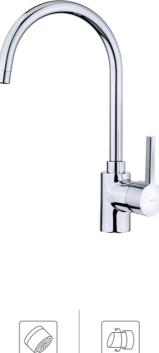

Anti-scale aerator

Swivel spout

DESCRIPTION

COLOURS

REFERENCE

Kitchen tap mixer with high swivel spout

REF. 239151200 EAN. 8421152084717 **TEKA** 

## FEATURES

High spout kitchen tap Minimalistic design Swivel spout Anti-scale aerator Cartridge with ceramic discs of high resistance Highly precise temperature control Greater handling sensitivity with smoother movements 3/8" flexible inlet pipes

## TEKA ARK 915