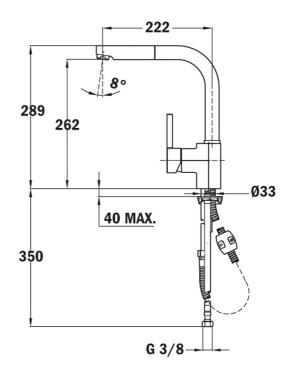

## **DIMENSIONS**

Product height (mm): 289 Product width (mm): Product depth (mm): Product length (mm): Net weight (Kg): 2,7