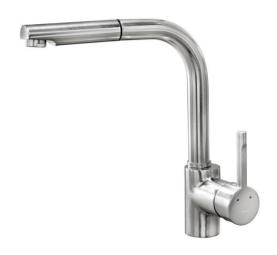

## ARK 938I Single lever kitchen tap with pull-out shower

Pull Out Shower

Resistance

Swivel spout

**DESCRIPTION** 

Single lever kitchen tap with pull-out shower

**COLOURS** 

**REFERENCE** 

## **FEATURES**

High spout pull-out kitchen tap

Swivel spout

Anti-scale aerator

Pull-out 1 function: normal Extra resistant flexible hose

Cartridge with ceramic discs of high resistance

Highly precise temperature control

Greater handling sensitivity with smoother movements

3/8" flexible inlet pipes