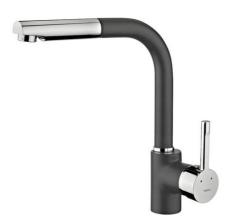

## ARK 938 Single lever Kitchen Tap with pull-out shower

Pull Out Shower

Resistance

Swivel Spout

**DESCRIPTION** 

Single lever Kitchen Tap with pull-out shower

LIFE STYLE

Maestro

## **FEATURES**

High spout pull-out kitchen tap

Swivel spout

Anti-scale aerator

Pull-out 1 function: normal Extra resistant flexible hose

Cartridge with ceramic discs of high resistance

Highly precise temperature control