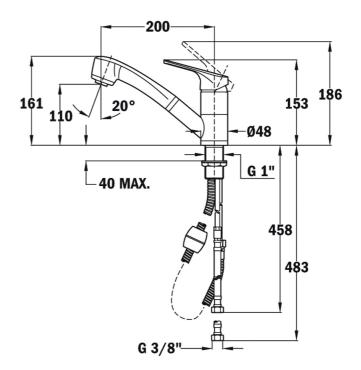

### DIMENSIONS

Product height (mm): 161 Product width (mm): Product depth (mm): Product length (mm): Net weight (Kg): 2,12