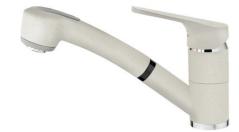

Shower

Swivel spout

DESCRIPTION

COLOURS

aerator

REFERENCE

Kitchen tap mixer with pullout shower

REF. 46978020S EAN. 8421152090855