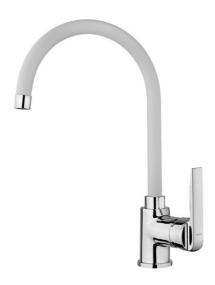

## **IN 995** Kitchen tap mixer with high swivel spout and anti-scale aerator

Anti-scale aerator

Swivel spout

**DESCRIPTION** 

Kitchen tap mixer with high swivel spout and anti-scale aerator

**COLOURS** 

**REFERENCE** 

## **FEATURES**

High spout kitchen tap
Minimalistic design
Swivel spout
Anti-scale aerator
Cartridge with ceramic discs of high resistance
Highly precise temperature control
Greater handling sensitivity with smoother movements
3/8" flexible inlet pipes