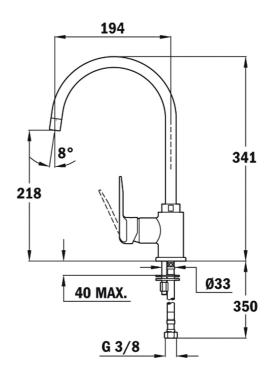

## **DIMENSIONS**

Product height (mm): 341 Product width (mm): Product depth (mm): Product length (mm): Net weight (Kg): 1,55