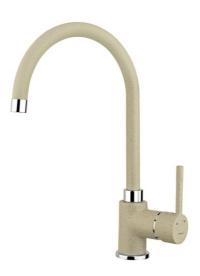

## SP 995 Kitchen tap mixer with high swivel spout

Anti-scale aerator

Swivel spout

**DESCRIPTION** 

Kitchen tap mixer with high swivel spout

**COLOURS** 

**REFERENCE** 

REF. 55995020T EAN. 8421152102237

## **FEATURES**

High spout kitchen tap
Swivel spout
Anti-scale aerator
Cartridge with ceramic discs of high resistance
Highly precise temperature control
Greater handling sensitivity with smoother movements
3/8" flexible inlet pipes