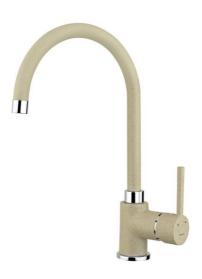

## SP 995 Kitchen Tap mixer with high swivel spout

Anti-Scale Aerator

Swivel Spout

**DESCRIPTION** 

Kitchen Tap mixer with high swivel spout

LIFE STYLE

Easy

**COLOURS** 

## **FEATURES**

High spout kitchen tap
Swivel spout
Anti-scale aerator
Cartridge with ceramic discs of high resistance
Highly precise temperature control
Greater handling sensitivity with smoother movements
3/8" flexible inlet pipes