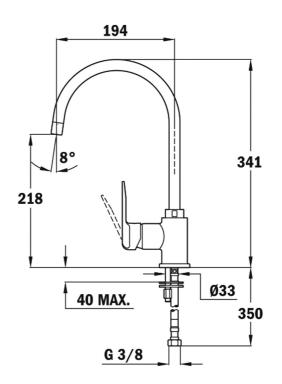

## **DIMENSIONS**

Product height (mm): 341 Product width (mm): Product depth (mm): Product length (mm): Net weight (Kg): 1,55