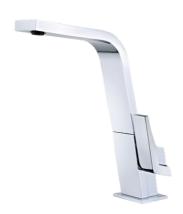

## IC 915 Single Lever Kitchen Tap with flat Swivel spout

Anti-scale aerator

Swivel spout

**DESCRIPTION** 

Single Lever Kitchen Tap with flat Swivel spout

**COLOURS** 

**REFERENCE** 

REF. 339150200 EAN. 8421152090381

## **FEATURES**

High spout kitchen tap
Flat design
Swivel Spout
Anti-scale aerator
Cartridge with ceramic discs of high resistance
Highly precise temperature control
Greater handling sensitivity with smoother movements
3/8" flexible inlet pipes