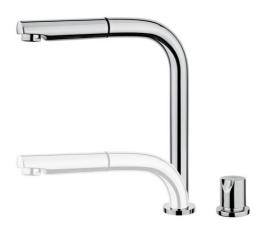

## AUK 983 Single Handle Kitchen Tap with retractable shower

Aerator

Resistance

Swivel Spout

**DESCRIPTION** 

Single Handle Kitchen Tap with retractable shower

LIFE STYLE

Maestro

## **FEATURES**

High spout under-window kitchen tap Swivel spout Anti-scale aerator Retractable and pull-out functions 2 positions: Extended (289 mm) and hidden (75 mm)

Requires 2 holes of Ø35 mm Cartridge with ceramic discs of high resistance