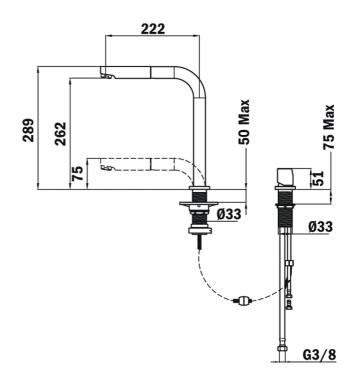

## **FEATURES**

High spout under-window kitchen tap Swivel spout Anti-scale aerator Retractable and pull-out functions 2 positions: Extended (289 mm) and hidden (75 mm)

Requires 2 holes of Ø35 mm Cartridge with ceramic discs of high resistance

## **DIMENSIONS**

Product height (mm): 289 Product width (mm): Product depth (mm): Product length (mm): Net weight (Kg): 2,5