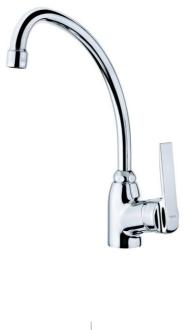

**IN 912** Single lever kitchen tap with high spout and anti-scale areator

Anti-scale aerator Swivel spout

DESCRIPTION

COLOURS

REFERENCE

Single lever kitchen tap with high spout and anti-scale areator

REF. 5391212 EAN. 8421152093160 **TEKA** 

## FEATURES

High spout kitchen tap Swivel spout Anti-scale aerator Cartridge with ceramic discs of high resistance Highly precise temperature control Greater handling sensitivity with smoother movements 3/8" flexible inlet pipes