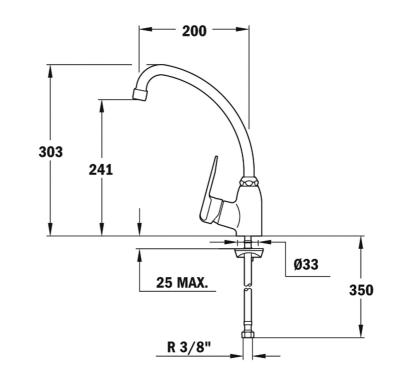

## DIMENSIONS

Product height (mm): 303 Product width (mm): Product depth (mm): Product length (mm): Net weight (Kg): 1,4