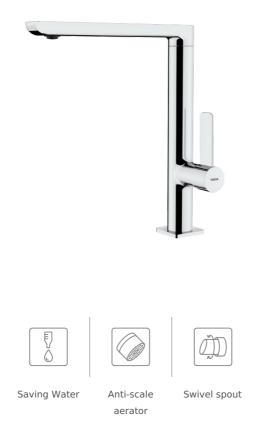

#### DESCRIPTION

COLOURS

REFERENCE

Minimalistic single lever kitchen tap with high swivel spout

REF. 629150200 EAN. 8421152112700

#### FEATURES

High spout kitchen tap Minimalistic design High swivel spout Anti-scale aerator Cartridge with ceramic discs of high resistance Highly precise temperature control Greater handling sensitivity with smoother movements 3/8" flexible inlet pipes