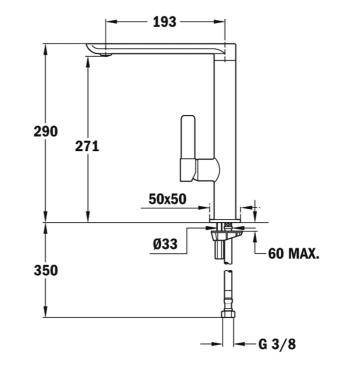

### DIMENSIONS

Product height (mm): 290 Product width (mm): Product depth (mm): Product length (mm): Net weight (Kg): 1,91