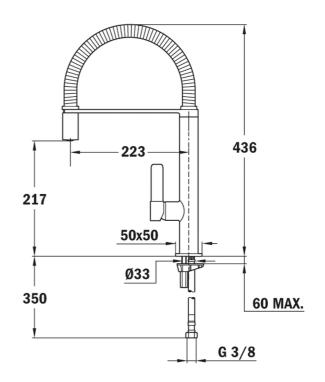

## **DIMENSIONS**

Product height (mm): 436 Product width (mm): Product depth (mm): Product length (mm): Net weight (Kg): 2,91