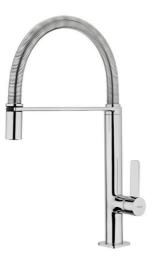

## FO 939 Professional kitchen tap mixer with flexible spring

Anti-scale aerator

High Resistance

Pull Down Shower

Swivel spout

**DESCRIPTION** 

Professional kitchen tap mixer with flexible spring

**COLOURS** 

## **FEATURES**

Professional kitchen tap
Swivel and flexible spout
Anti-scale aerator
Pull-down shower 1 function: aerated spray
High resistant flexible spring
Stainless steel flexible hose
Cartridge with ceramic discs of high resistance
Highly precise temperature control
Greater handling sensitivity with smoother movements
3/8" flexible inlet pipes