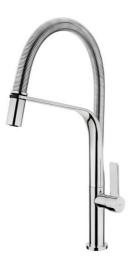

## FO 999 Professional Kitchen Tap Mixer with flexible spring

Anti-Scale Aerator

Pull Down Shower

Swivel Spout

**DESCRIPTION** 

Professional Kitchen Tap Mixer with flexible spring

LIFE STYLE

Maestro

## **FEATURES**

Professional kitchen tap
Swivel and flexible spout
Anti-scale aerator
Pull-down shower 1 function: aerated spray
High resistant flexible spring
Stainless steel flexible hose
Cartridge with ceramic discs of high resistance
Highly precise temperature control
Greater handling sensitivity with smoother movements
3/8" flexible inlet pipes