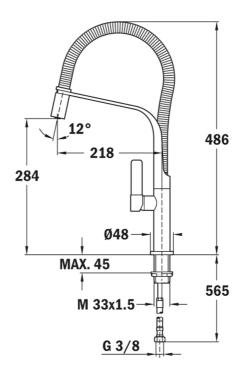

## **DIMENSIONS**

Product height (mm): 486 Product width (mm): Product depth (mm): Product length (mm): Net weight (Kg): 2,45