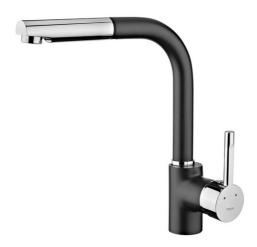

## ARK 938 Single lever kitchen tap with pull-out shower

Pull Out Shower

Resistance

Swivel spout

**DESCRIPTION** 

Single lever kitchen tap with pull-out shower

**COLOURS** 

**REFERENCE** 

## **FEATURES**

High spout pull-out kitchen tap

Swivel spout

Anti-scale aerator

Pull-out 1 function: normal Extra resistant flexible hose

Cartridge with ceramic discs of high resistance

Highly precise temperature control

Greater handling sensitivity with smoother movements

3/8" flexible inlet pipes