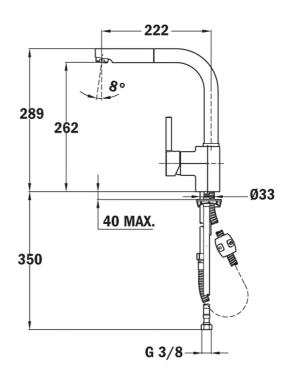

## **DIMENSIONS**

Product height (mm): 289 Product width (mm): Product depth (mm): Product length (mm): Net weight (Kg): 2,7

## **TECHNICAL DETAILS**

**MODELS** 

Type of installation: Free standing