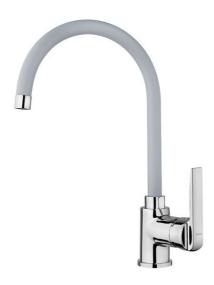

## **IN 995** Kitchen tap mixer with high swivel spout and anti-scale aerator

Anti-scale aerator

Swivel spout

**DESCRIPTION** 

Kitchen tap mixer with high swivel spout and anti-scale aerator

**COLOURS** 

**REFERENCE** 

## **FEATURES**

High spout kitchen tap
Minimalistic design
Swivel spout
Anti-scale aerator
Cartridge with ceramic discs of high resistance
Highly precise temperature control
Greater handling sensitivity with smoother movements
3/8" flexible inlet pipes