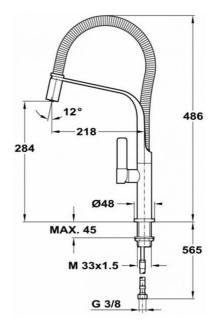

# DIMENSIONS

Product height (mm): 481 Product width (mm): Product depth (mm): Product length (mm): Net weight (Kg): 2,62

# **TECHNICAL DETAILS**

MODELS

Type of installation: Free standing