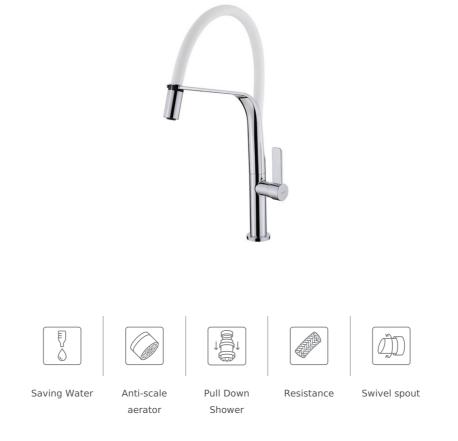

#### **FEATURES**

High spout kitchen tap Swivel and flexible spout Anti-scale aerator Pull-down shower 1 function: aerated spray High resistant flexible rubber tube Stainless steel flexible hose Cartridge with ceramic discs of high resistance Highly precise temperature control Greater handling sensitivity with smoother movements 3/8" flexible inlet pipes