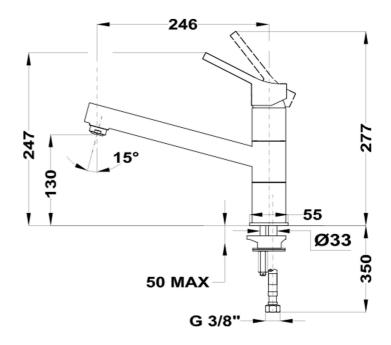

## **DIMENSIONS**

Product height (mm): 255 Product width (mm): Product depth (mm): Product length (mm): Net weight (Kg): 2