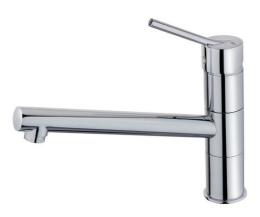

## IN 993 Single lever kitchen tap with swivel spout

Anti-scale aerator

Swivel spout

**DESCRIPTION** 

Single lever kitchen tap with swivel spout

**COLOURS** 

**REFERENCE** 

REF. 116050000 EAN. 8434778000665

## **FEATURES**

Low spout kitchen tap
Swivel spout
Anti-scale aerator
40 mm cartridge
Cartridge with ceramic discs of high resistance
Highly precise temperature control
Greater handling sensitivity with smoother movements
3/8" certified flexible inlet pipes