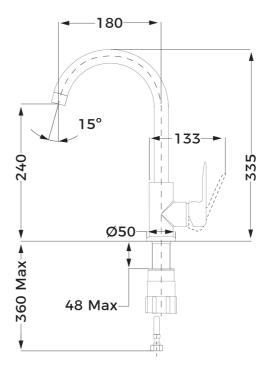

# DIMENSIONS

Product height (mm): 335 Product width (mm): Product depth (mm): Product length (mm): Net weight (Kg): 1