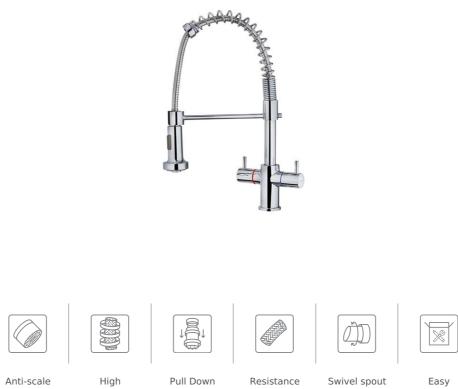

aerator

Resistance

Shower

installation

DESCRIPTION

**COLOURS** 

REFERENCE

Two handles professional kitchen tap with swivel and flexible spout

## **FEATURES**

Professional kitchen tap Swivel and flexible spout Anti-scale aerator Pull-down shower 2 functions: normal & shower spray High resistant flexible spring Stainless steel flexible hose Cartridge with ceramic discs of high resistance Highly precise temperature control Greater handling sensitivity with smoother movements Easy-Quick fixation system 3/8" flexible inlet pipes