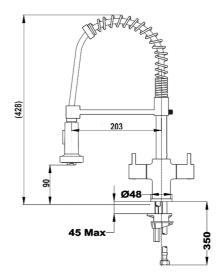

## DIMENSIONS

Product height (mm): 428 Product width (mm): Product depth (mm): Product length (mm): Net weight (Kg): 1,48