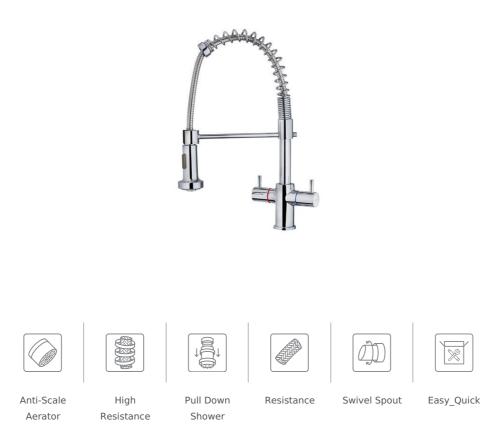

## FEATURES

Professional kitchen tap Swivel and flexible spout Anti-scale aerator Pull-down shower 2 functions: normal & shower spray High resistant flexible spring Stainless steel flexible hose Cartridge with ceramic discs of high resistance Highly precise temperature control Greater handling sensitivity with smoother movements Easy-Quick fixation system 3/8" flexible inlet pipes