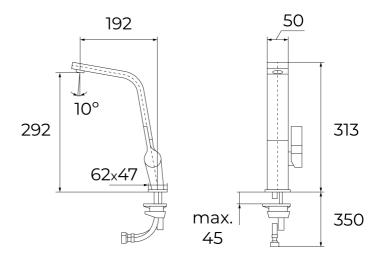

## **DIMENSIONS**

Product height (mm): 313
Product width (mm):
Product depth (mm):
Product length (mm):
Net weight (Kg): 1,65