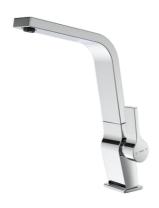

## ICC 915 Single lever kitchen tap with swivel spout

Anti-scale aerator

e Swivel spout

PVD

**DESCRIPTION** 

Single lever kitchen tap with swivel spout

**COLOURS** 

REFERENCE

## **FEATURES**

High spout kitchen tap
Swivel Spout
Anti-scale aerator
Cartridge with ceramic discs of high resistance
Highly precise temperature control
Greater handling sensitivity with smoother movements
Surface resistant to daily use
3/8" - 1/2" flexible inlet pipes