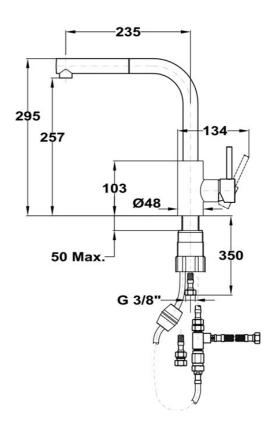

## **DIMENSIONS**

Product height (mm): Product width (mm): Product depth (mm): Product length (mm): Net weight (Kg): 1,34