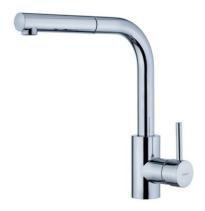

## ARN 938 Niederdruck single lever kitchen tap with pullout shower

Pull Out Shower

Resistance

Swivel spout

Easy installation

**DESCRIPTION** 

Niederdruck single lever kitchen tap with pullout shower

**COLOURS** 

## **FEATURES**

High spout pull-out kitchen tap Low pressure cartridge Swivel spout Anti-scale aerator Pull-out 1 function: normal Easy-Quick fixation system 3/8" flexible inlet pipes