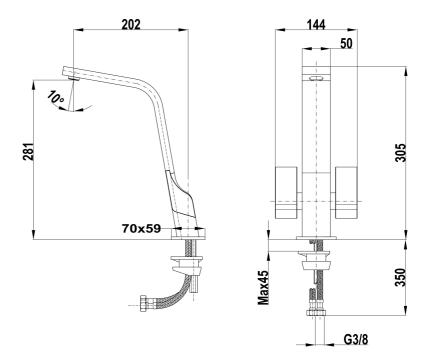

## **DIMENSIONS**

Product height (mm): 305 Product width (mm): Product depth (mm): Product length (mm): Net weight (Kg): 2,15