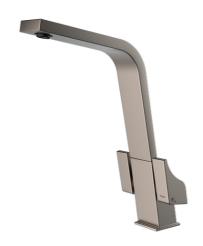

## ICT 915 Metallic Edition two handles tap with swivel spout

Anti-scale aerator

cale Swivel spout

PVD

**DESCRIPTION** 

Metallic Edition two handles tap with swivel spout

**COLOURS** 

**REFERENCE** 

## **FEATURES**

Metallic Edition, Titanium Collection High spout kitchen tap Swivel Spout Anti-scale aerator Ceramic headparts Surface resistant to daily use (PVD) 3/8" - 1/2" flexible inlet pipes