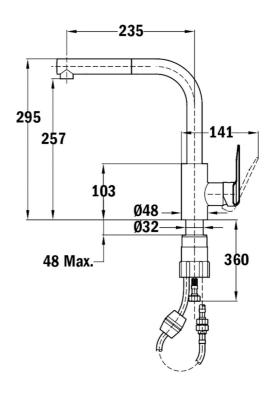

## **DIMENSIONS**

Product height (mm): 296 Product width (mm): Product depth (mm): Product length (mm): Net weight (Kg): 1,65

## **TECHNICAL DETAILS**

**MODELS** 

Type of installation: Free standing