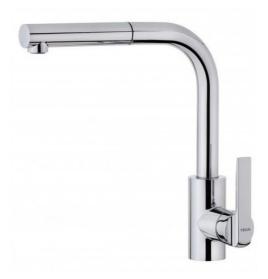

## IN 938 Single lever Kitchen Tap with pull-out shower

Pull Out Shower

Resistance

Swivel Spout

Easy\_Quick

**DESCRIPTION** 

Single lever Kitchen Tap with pull-out shower

LIFE STYLE

## **FEATURES**

High spout pull-out kitchen tap

Swivel spout

Anti-scale aerator

Pull-out 1 function: normal Extra resistant flexible hose

35 mm cartridge

Cartridge with ceramic discs of high resistance

Highly precise temperature control

Greater handling sensitivity with smoother movements

Easy-Quick fixation system 3/8" certified flexible inlet pipes