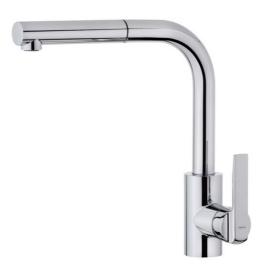

## IN 938 Single lever kitchen tap with pullout shower

**DESCRIPTION** 

Single lever kitchen tap with pullout shower

**COLOURS** 

**REFERENCE** 

REF. 53938120I EAN. 8413509220077

## **FEATURES**

High spout pull-out kitchen tap

Swivel spout

Anti-scale aerator

Pull-out 1 function: normal Extra resistant flexible hose

35 mm cartridge

Cartridge with ceramic discs of high resistance

Highly precise temperature control

Greater handling sensitivity with smoother movements

Easy-Quick fixation system 3/8" certified flexible inlet pipes