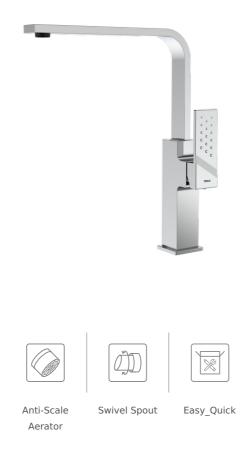

## **FEATURES**

High spout kitchen tap Swivel spout Anti-scale aerator Waterflow limited to 5 l/min Cartridge with ceramic discs of high resistance High precise temperature control Greater handling sensitivity with smoother movements Easy-Quick fixation system 3/8" flexible inlet pipes with adaptor for ½"