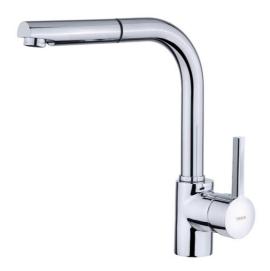

## ARK 938 Single lever kitchen tap with pull-out shower

Pull Out Shower

Resistance

Swivel spout

**DESCRIPTION** 

Single lever kitchen tap with pull-out shower

**COLOURS** 

**REFERENCE** 

## **FEATURES**

High spout pull-out kitchen tap

Swivel spout

Anti-scale aerator

Pull-out 1 function: normal Extra resistant flexible hose

Cartridge with ceramic discs of high resistance

Highly precise temperature control

Greater handling sensitivity with smoother movements

3/8" flexible inlet pipes