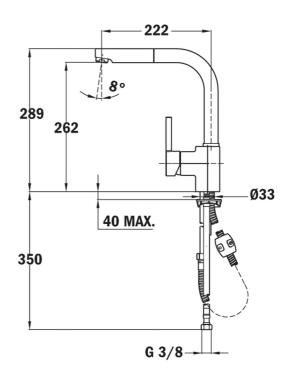

## **DIMENSIONS**

Product height (mm): 289 Product width (mm): Product depth (mm): Product length (mm): Net weight (Kg): 2,7