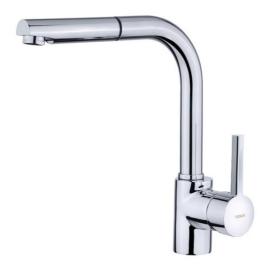

## ARK 938 Single Lever Kitchen Tap with pull-out shower

Pull Out Shower

Resistance

Swivel Spout

**DESCRIPTION** 

Single Lever Kitchen Tap with pull-out shower

LIFE STYLE

Maestro

## **FEATURES**

High spout pull-out kitchen tap

Swivel spout

Anti-scale aerator

Pull-out 1 function: normal Extra resistant flexible hose

Cartridge with ceramic discs of high resistance

Highly precise temperature control

Greater handling sensitivity with smoother movements

3/8" flexible inlet pipes