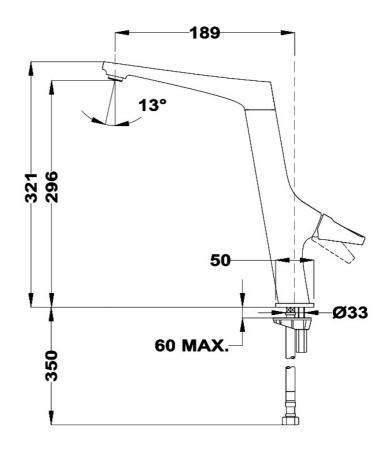

## **DIMENSIONS**

Product height (mm): 321 Product width (mm): Product depth (mm): Product length (mm): Net weight (Kg): 1,95