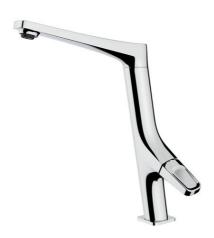

## SE 915 Single Lever Kitchen Tap with high spout swivel

Anti-Scale Aerator

Swivel Spout

**DESCRIPTION** 

Single Lever Kitchen Tap with high spout swivel

LIFE STYLE

Maestro

**COLOURS** 

## **FEATURES**

High spout kitchen tap
Swivel Spout
Anti-scale aerator
Purity of natural forms
Cartridge with ceramic discs of high resistance
Highly precise temperature control
Greater handling sensitivity with smoother movements
3/8" - 1/2" flexible inlet pipes