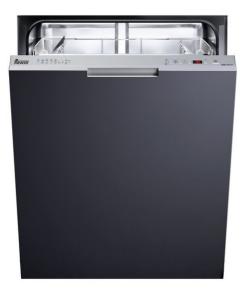

### **FEATURES**

Fully integrated dishwasher Electronic control panel LED display Fingerprint proof stainless steel door Place Settings: 13 Washing programs: 10 Washing temperatures: 38°, 45°, 55°, 65°, 70° C Full Aquastop Aqualogic 3 in 1 selector Delay timer 1-24h Dual half load Fast program 38 minutes Auto program Eco program Third sprayer Indicator pilots for: Selected program, lack of salt and rinse aid Back feet adjustment from front Floating hinges Energy class: A+/A Noise level Db(A): 45 Power supply: 220/230V -50 Hz

## COLOURS

40716240

Stainless Steel