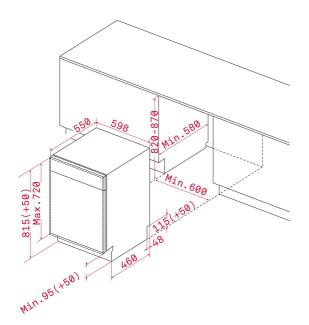

## DIMENSIONS

Product height (mm): 820-870 Product width (mm): 596 Product depth (mm): 550 Product length (mm): Net weight (Kg): 45