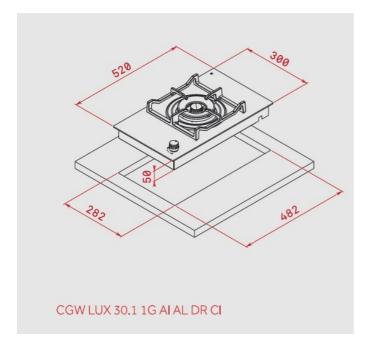

# **DIMENSIONS**

Product height (mm): Product width (mm): 380 Product depth (mm): 505 Product length (mm): Net weight (Kg): 8