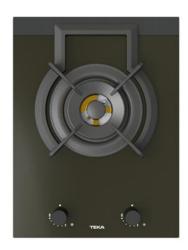

## MAESTRO CGW LUX 30 1G AI AL DR 8KW CI

Gas on Glass hob with frontal control knobs in 38 cm of butane gas

Integrated autoignition system

## **FEATURES**

Gas on Glass Hob in 38 cm Black front control knobs Tempered Glass 1 gas burners:

-1 Double ring burner, 3,80 kW

Max. (nominal) power: 3,80 kW Auto-lock safety device Automatic-ignition in every burner, activated through control

Large cast iron pan supports

Easy installation Type of Gas: LPG

### **COLOURS**

40215941

**Black Glass**