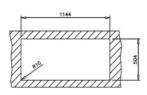

# **FEATURES**

Inset Sink, 2 bowl and 1 drainer

Overall: 1,160 x 520 mm.

Bowls: 340 x 400 x 200 mm. / 340 x 400 x 200 mm., R15

Stainless Steel AISI 304

3½ Automatic basket waste with Overflow

Accessories included: Colander and Chopping Board

### **DIMENSIONS**

Product height (mm): Product width (mm): 520 Product depth (mm): 200 Product length (mm): 1160 Net weight (Kg): 8,27