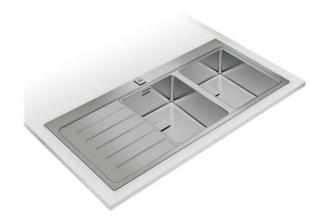

### Inset Stainless Steel Sink 2 bowls and 1 drainer

Main bowl depth: 200mm

Antibacterial Lifetime warranty

# **FEATURES**

Inset Sink, 2 bowl and 1 drainer

Overall: 1,160 x 520 mm.

Bowls: 340 x 400 x 200 mm. / 340 x 400 x 200 mm., R15

Stainless Steel AISI 304

3½ Automatic basket waste with Overflow

Accessories included: Colander and Chopping Board