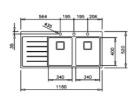

# **FEATURES**

Inset Sink, 2 bowl and 1 drainer

Overall: 1,160 x 520 mm.

Bowls: 340 x 400 x 200 mm. / 340 x 400 x 200 mm., R15

Stainless Steel AISI 304

3½ Automatic basket waste with Overflow

Accessories included: Colander and Chopping Board

### **DIMENSIONS**

Product height (mm): Product width (mm): 520 Product depth (mm): 200 Product length (mm): 1160 Net weight (Kg): 8,27