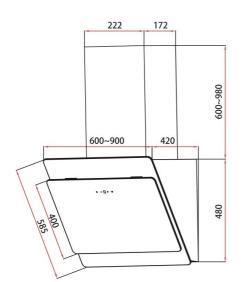

Product height (mm): Product width (mm): Product depth (mm): Product length (mm): Net weight (Kg): 29,8