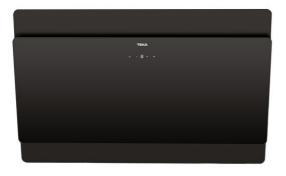

### TOTAL DVS 90 AD

90cm Vertical decorative hood with Contour Rim extraction system and Touch control display

# **FEATURES**

Chimney Hood Touch Control With Digital Display 3 Speeds With 2 LED Lamps (1.5W) Exhaust Capacity: 1,500M<sup>3</sup>/H Sound Power Level 65 dBA Metal Filters Rim Extraction Delay Timer Ducting System Kraftvoll Technology