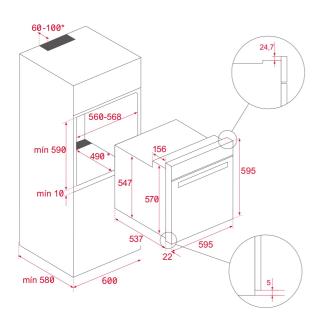

## **DIMENSIONS**

Product height (mm): 595 Product width (mm): 595 Product depth (mm): 537+22 Product length (mm): Net weight (Kg): 32