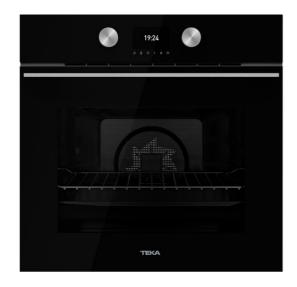

# Multifunction SurroundTemp A+ oven with cooking assistant

Plus

telescopic

guide

HydroClean

SoftClose

SurroundTemp, extra rear resistance for a uniform cooking

#### **FEATURES**

Urban color Edition Multifunction SurroundTemp 12 Cooking functions Automatic HydroClean system Touch control display

**Digital Timer** 

Personal cooking assistant: 20 programmed international recipes

Chrome supports with 5 cooking levels 1 Plus Extension telescopic guide Triple glazed door

SoftClose system

Automatic disconnection security system

Children safety lock Automatic quick preheating

Anti-tip deep tray and reinforced grid