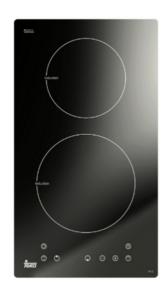

# **EASY IBS 32920 TCS**

## 30cm Induction Hob with 2 zones and Touch Control

### **FEATURES**

Induction hob with 2 zones in 30cm
Touch control
Stop-and-Go function
Timer 99 min
Residual heat indicators

Power level for each cooking zone

2 cooking zones: 1 induction cooking zone ø 160 mm, 1,500W &

1 induction cooking zone ø 200 mm, 2,000W

Total nominal power: 3,500 W