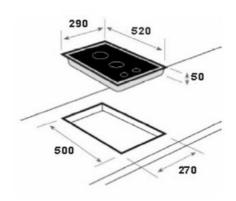

## **DIMENSIONS**

Product height (mm): Product width (mm): Product depth (mm): Product length (mm): Net weight (Kg): 10,66