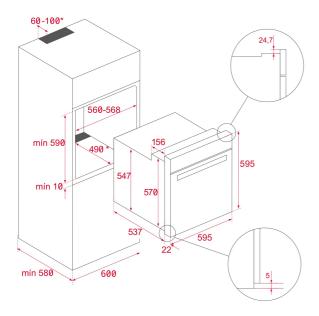

### **DIMENSIONS**

Product height (mm): 595 Product width (mm): 595 Product depth (mm): 537+22 **Product length (mm):** Net weight (Kg): 32