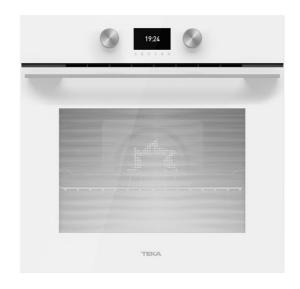

# Multifunction SurroundTemp A+ oven with cooking assistant

Plus

telescopic

guide

HydroClean

SoftClose

SurroundTemp, extra rear resistance for a uniform cooking

### **FEATURES**

Urban color Edition Multifunction SurroundTemp 12 Cooking functions Automatic HydroClean system Touch control display

**Digital Timer** 

Personal cooking assistant: 20 programmed international recipes

Chrome supports with 5 cooking levels 1 Plus Extension telescopic guide Triple glazed door

SoftClose system

Automatic disconnection security system

Children safety lock Automatic quick preheating

Anti-tip deep tray and reinforced grid

Tangential ventilation

Gross/net capacity: 71/70 litres