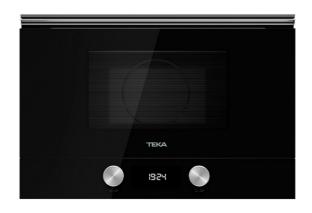

### Urban Colors Edition Built-in Microwave with ceramic base

Ceramic

base

Defrost by

time

Direct

access

menu

Defrost by weight

Electronic door opening

AUTO

22L capacity

#### **FEATURES**

REFERENCE

Urban Colors Edition
Ceramic base microwave + grill
Electronic glass control panel with digital clock
Dropdown grill, 1.200W
5 power levels, 850 W out
Stainless steel cavity
Ceramic base with uniform heating
Forced tangential ventilation
Program selector and electronic functions
Quick start 30"
Defrost (5 programs)
9 direct access menus
Browning plate and reinforced grill grid