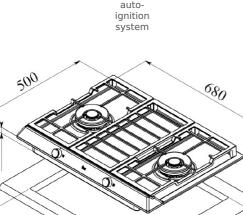

### FEATURES

Gas hob Double ring burner Cast iron grids with a professional look Metallic and glossy black looking frontal knobs Auto-ignition Auto-lock safety device High Efficiency burners. 2 cooking zones: 2 double ring burner (4.00 KW) Maximum rated power: 8.0 kW Gas typology : LPG

### DIMENSIONS

Product height (mm): 33 Product width (mm): 680 Product depth (mm): 500 Product length (mm): Net weight (Kg): 11