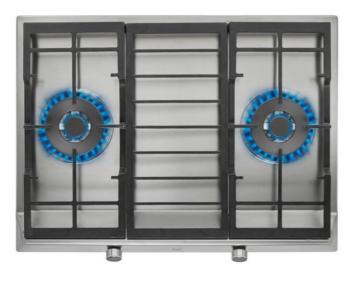

### FEATURES

Gas hob Double ring burner Cast iron grids with a professional look Metallic and glossy black looking frontal knobs Auto-ignition Auto-lock safety device High Efficiency burners. 2 cooking zones: 2 double ring burner (4.00 KW) Maximum rated power: 8.0 kW Gas typology : LPG

### DIMENSIONS

Product height (mm): 33 Product width (mm): 680 Product depth (mm): 500 Product length (mm): Net weight (Kg): 11