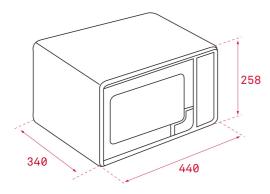

### **DIMENSIONS**

Product height (mm): 340 Product width (mm): 463 Product depth (mm): 360 Product length (mm): Net weight (Kg): 15,0