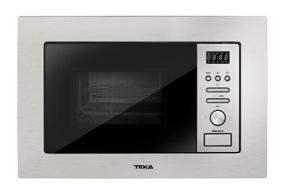

#### **FEATURES**

Built-in microwave + Grill

Capacity: 20 litres

Electronic control panel with white LED display

Quick start +30" Double glass door 5 Power leves: 800 W. Drop down grill: 1,000 W

Maximum nominal power: 1,250 W

8 Auto-cook menus

3 Cooking function (Mic, Grill, Mic-Grill)

Defrost by time and weight

Timer 0-95 minutes Turntable 24.5cm Safety block

Fingerprint-proof stainless steel Stainless steel inner cavity