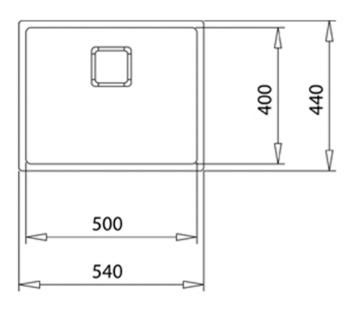

# **DIMENSIONS**

Product height (mm): Product width (mm): 440 Product depth (mm): 200 Product length (mm): 540 Net weight (Kg): 4,1