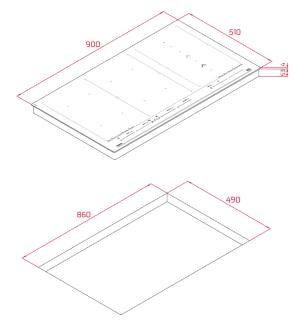

#### DIMENSIONS

Product height (mm): 57 Product width (mm): 900 Product depth (mm): 510 **Product length (mm):** Net weight (Kg): 20