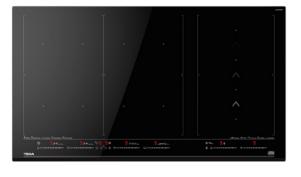

#### **DirectSense IZF 99700 MST** 90cm DirectSense with FullFlex Induction with temperature sensors and **RiceCooker function**

MultiSlider, Autolock for independant control of each

cooking zone

function

Power Plus

function

Easy

installation

system

Flex zone

#### **FEATURES**

DirectSense with FullFlex zone Touch Control Multislider, with safety lock Cooking time programmer 10 cooking zones (6 + 3 Flex combined + FullFlex)4 zones of 263 x 195 mm 2 Zones of 253 x 195 mm 2 Flex Zones of 263 x 390 mm 1 Flex Zone of 253 X 390 mm 1 FullFlex zone of 525 x 390 mm Direct functions with temperature sensors: Poaching, Confit, Rice Cooking, Grilling, Deep frying, Pan frying, Keep warm, Boiling, Simmering and Melting SlideCooking function Power Plus function Stop & GO function / Silence mode Fast-Click easy installation Max. (nominal) power: 11100 W