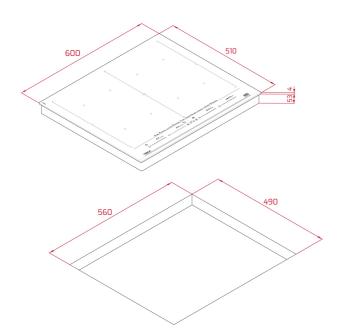

## **DIMENSIONS**

Product height (mm): 57 Product width (mm): 600 Product depth (mm): 510 Product length (mm): Net weight (Kg): 13,21