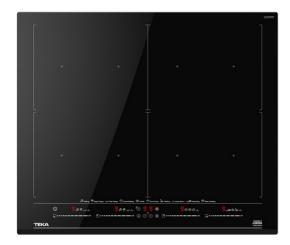

#### **FEATURES**

DirectSense with FullFlex zone

Touch Control Multislider, with safety lock

Cooking time programmer

7 cooking zones (4 + 2 Flex combined + FullFlex)

4 zones of 263 x 195 mm

2 Flex Zones of 263 x 390 mm

1 FullFlex zone of 525 x 390 mm

Direct functions with temperature sensors:

Poaching, Confit, Rice Cooking, Grilling, Deep frying, Pan frying,

Keep warm, Boiling, Simmering and Melting

Power Plus function

Stop & GO function / Silence mode Optimised pan shape & size system