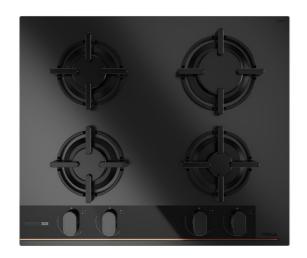

# **GBC 64 Infinity G1**

Integrated autoignition system

Autolock

Easy installation system

#### **FEATURES**

Designed in Italy by Italdesign Giugiaro

Gas on Glass hob

Exclusive matte black finishing

Frontal mechanical control panel with ergonomic design

4 cooking zones

1 fast burner, 2,80 kW

1 semi fast burner, 1,75 kW

1 semi fast burner, 1,40 kW

1 auxiliary burner, 1,00 kW

Ceramic glass surface

Auto ignition

Auto-lock safety system

Cast iron grids

Easy installation kit

Maximum nominal power 6950 W

## **COLOURS**

112570208

Black Matt