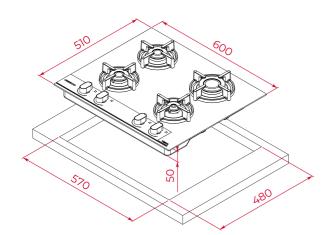

## **DIMENSIONS**

Product height (mm): 98 Product width (mm): 600 Product depth (mm): 510 Product length (mm): Net weight (Kg): 13,4