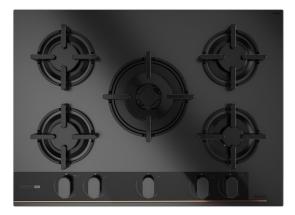

**GBC 75 Infinity G1** Infinity G1 Gas on Glass hob. Special edition by Italdesign Giugiaro

```
auto-
ignition
system
```

ock Easy installation system

#### **FEATURES**

Designed in Italy by Italdesign Giugiaro Gas on Glass hob Exclusive matte black finishing Frontal mechanical control panel with ergonomic design 5 cooking zones 1 double ring burner, 3,50 kW 1 fast burner, 2,80 kW 1 semi fast burner, 1,75 kW 1 semi fast burner, 1,40 kW 1 auxiliary burner, 1,00 kW Ceramic glass surface Auto ignition Auto-lock safety system Cast iron grids Easy installation kit Maximum nominal power 10450 W Optional: Wok support