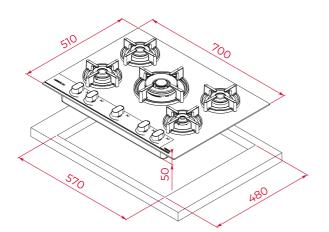

#### DIMENSIONS

Product height (mm): 110 Product width (mm): 700 Product depth (mm): 510 Product length (mm): Net weight (Kg): 16