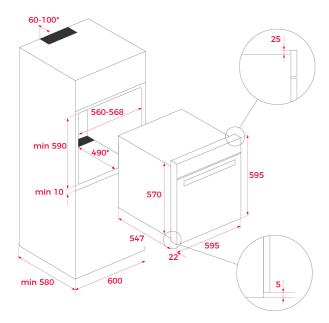

### **DIMENSIONS**

Product height (mm): 595 Product width (mm): 595 Product depth (mm): 537+22 Product length (mm): Net weight (Kg): 32