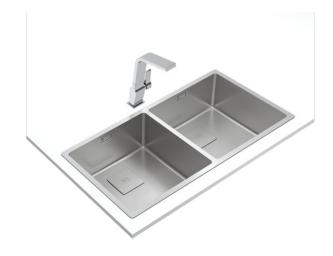

# FlexLinea RS15 2B 860 PureClean

### 3-in-1 installation stainless steel sink with SofTexture finish

Main bowl depth: 200mm

bowl Antibacterial R15, easy th: to clean

### **FEATURES**

FlexLinea Series

Stainless steel sink, SofTexture finish

One bowl

3-in-1 installation possibilities: top, flush or undermount

PureClean waterproof effect Easy clean radius R15 corners

Decorative SQ cover

SilentSmart, 50% less noise  $3\frac{1}{2}$ " SQ manual basket waste and

siphon

200 mm deep bowls 90 cm base unit