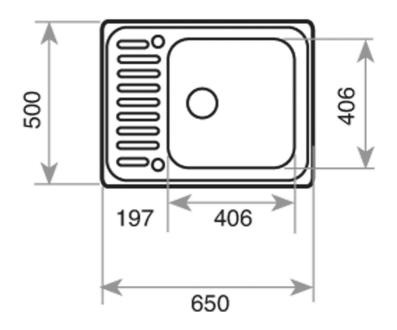

## **DIMENSIONS**

Product height (mm): Product width (mm): 500 Product depth (mm): 180 Product length (mm): 650 Net weight (Kg): 3,54

## **TECHNICAL DETAILS**

MAIN BOWL Main Bowl Length (mm): 406
Main Bowl Width (mm): 406

Main Bowl Depth (mm): 180

OTHER FEATURES

Material: Stainless Steel

Type of installation: Inset

Valve hole type: 3½"

Overflow hole: Round