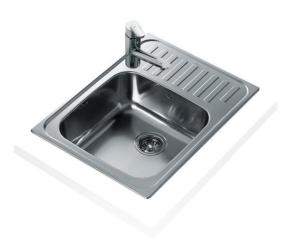

## CLASSIC 1B 1/2D 650 Inset Stainless Steel Sink with one bowl

Antibacterial

Lifetime warranty

**DESCRIPTION** Inset Stainless Steel Sink with one bowl

LIFE STYLE Total

**COLOURS** 

**REFERENCE** REF. 10119059 EAN. 8421152030677

## **FEATURES**

Stainless steel sink
One bowl and half drainer
Inset installation
3½" manual basket waste
180 mm deep bowl
45 cm base unit